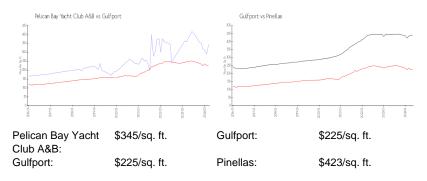

-|--------------------------|
| Number of sales over the last 12 months:                                                                                                                                   | 7                        |
| Number of sales over the last 6 months:                                                                                                                                    | 5                        |
| Number of sales over the last 3 months:                                                                                                                                    | 2                        |

#### **Building Association Information**

Pelican Bay Yacht Club Address: 5940 Pelican Bay Plaza S, Gulfport, FL 33707 (727) 345-5757

## **Market Information**



#### **Inventory for Sale**

| Pelican Bay Yacht Club A&B | 4% |
|----------------------------|----|
| Gulfport                   | 3% |
| Pinellas                   | 3% |

## Avg. Time to Close Over Last 12 Months

| Pelican Bay Yacht Club A&B | 66 days |
|----------------------------|---------|
| Gulfport                   | 71 days |
| Pinellas                   | 64 days |