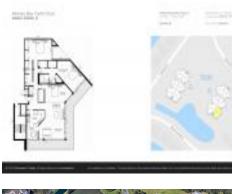

# Unit B-101 - Pelican Bay Yacht Club A&B

B-101 - 5940 Pelican Bay Plz S, Gulfport, FL, Pinellas 33707

#### **Unit Information**

| MLS Number:<br>Status:<br>Size:<br>Bedrooms:<br>Full Bathrooms:<br>Half Bathrooms:<br>Parking Spaces:<br>View: | U8210367<br>ACTIVE<br>1,912 Sq ft.<br>3<br>2<br>0 |
|----------------------------------------------------------------------------------------------------------------|---------------------------------------------------|
| Rental Price:<br>List PPSF:                                                                                    | \$5,500<br>\$3                                    |
|                                                                                                                |                                                   |