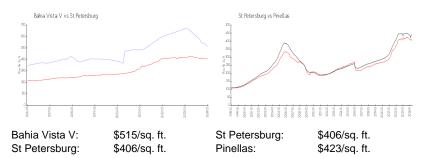

## **Market Information**

## **Inventory for Sale**

| Bahia Vista V | 2% |
|---------------|----|
| St Petersburg | 3% |
| Pinellas      | 3% |