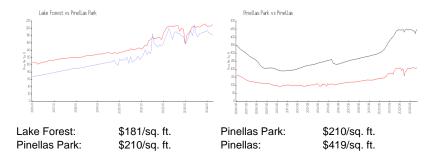

mber of sales over the last 12 months: 24
Number of sales over the last 6 months: 8
Number of sales over the last 3 months: 5



## **Building Association Information**

Lake Forest Condominium Association Address: 6350 93rd Terrace N, Pinellas Park, FL 33782 Phone: +1 727-546-4764

https://www.lakeforestcondoassn.com/

## **Recent Sales**

| Unit # | Size        | Closing Date | Sale Price | PPSF  |
|--------|-------------|--------------|------------|-------|
| 303    | 1,245 sq ft | May 2024     | \$255,000  | \$205 |
| 605    | 1,190 sq ft | May 2024     | \$236,000  | \$198 |
| 4606   | 1,620 sq ft | Mar 2024     | \$365,000  | \$225 |
| 2402   | 1,190 sq ft | Mar 2024     | \$265,000  | \$223 |
| 1004   | 1,245 sq ft | Mar 2024     | \$238,000  | \$191 |

#### **Market Information**



# **Inventory for Sale**

| Lake Forest   | 2% |
|---------------|----|
| Pinellas Park | 1% |
| Pinellas      | 3% |

## Avg. Time to Close Over Last 12 Months

Lake Forest 21 days

Pinellas Park Pinellas 21 days 62 days