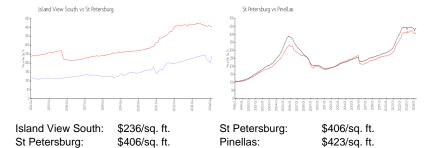

280 Sq ft.

Bedrooms: 2 Full Bathrooms: 2 Half Bathrooms: 0

Parking Spaces: Guest, Under Building

 View:
 Water

 List Price:
 \$279,900

 List PPSF:
 \$219

# **Building Information**

Number of units: 112
Number of active listings for rent: 0
Number of active listings for sale: 2
Building inventory for sale: 1%
Number of sales over the last 12 months: 3
Number of sales over the last 6 months: 3
Number of sales over the last 3 months: 2

## **Recent Sales**

| Unit # | Size        | Closing Date | Sale Price | PPSF  |
|--------|-------------|--------------|------------|-------|
| 705    | 1,280 sq ft | May 2024     | \$310,000  | \$242 |
| 606    | 1,280 sq ft | Apr 2024     | \$263,000  | \$205 |
| 308    | 1,280 sq ft | Dec 2023     | \$310,000  | \$242 |

### **Market Information**



# **Inventory for Sale**

Island View South2%St Petersburg3%Pinellas3%

# Avg. Time to Close Over Last 12 Months

Island View South 44 days St Petersburg 68 days Pinellas 64 days