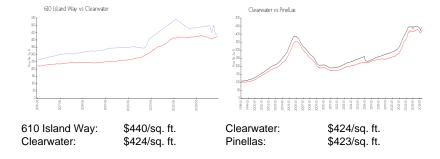

r:
 U8225062

 Status:
 PENDING

 Size:
 1,330 Sq ft.

Bedrooms: 2 Full Bathrooms: 2 Half Bathrooms: 0

Parking Spaces: Covered, Curb Parking, Deeded, Guest

 View:
 Water

 List Price:
 \$525,000

 List PPSF:
 \$395

## **Building Information**

Number of units: 45
Number of active listings for rent: 0
Number of active listings for sale: 0
Building inventory for sale: 0%
Number of sales over the last 12 months: 2
Number of sales over the last 6 months: 2
Number of sales over the last 3 months: 1

#### **Recent Sales**

| Unit # | Size        | Closing Date | Sale Price | PPSF  |
|--------|-------------|--------------|------------|-------|
| 407    | 980 sq ft   | Apr 2024     | \$430,000  | \$439 |
| 107    | 1,270 sq ft | Mar 2024     | \$620,000  | \$488 |

#### **Market Information**



### **Inventory for Sale**

 610 Island Way
 0%

 Clearwater
 3%

 Pinellas
 3%

# Avg. Time to Close Over Last 12 Months

610 Island Way 76 days Clearwater 65 days Pinellas 64 days