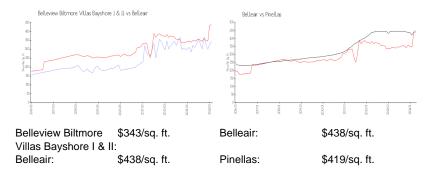

#### **Inventory for Sale**

| Belleview Biltmore Villas Bayshore I & II | 7% |
|-------------------------------------------|----|
| Belleair                                  | 5% |
| Pinellas                                  | 3% |

### Avg. Time to Close Over Last 12 Months

| Belleview Biltmore Villas Bayshore I & II | 111 days |
|-------------------------------------------|----------|
| Belleair                                  | 118 days |
| Pinellas                                  | 62 days  |