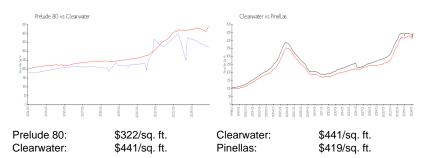

### **Market Information**

# **Inventory for Sale**

Prelude 80 11% Clearwater 4% Pinellas 3%

# Avg. Time to Close Over Last 12 Months

Prelude 80 128 days
Clearwater 62 days
Pinellas 62 days