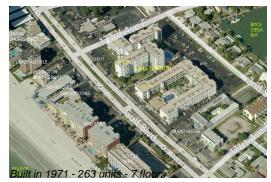

#### **Building Information**

| Number of units:                         | 263 |
|------------------------------------------|-----|
| Number of active listings for rent:      | 0   |
| Number of active listings for sale:      | 0   |
| Building inventory for sale:             | 0%  |
| Number of sales over the last 12 months: | 1   |
| Number of sales over the last 6 months:  | 0   |
| Number of sales over the last 3 months:  | 0   |
|                                          |     |

## **Building Association Information**

Gull Harbor Condominiums 17105 Gulf Boulevard, Office North Redington Beach, FL 33708 tel 727-392-0753 fax 727-391-3157