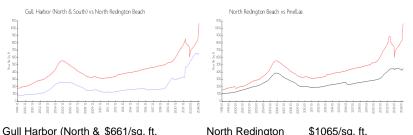

# **Market Information**

| Gull Harbor (North | & \$661/sq.ft. | North Redington | \$1065/sq. ft. |
|--------------------|----------------|-----------------|----------------|
| South):            |                | Beach:          |                |
| North Redington    | \$1065/sq. ft. | Pinellas:       | \$419/sq. ft.  |
| Beach:             |                |                 |                |