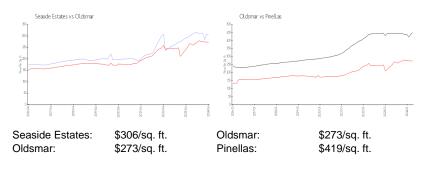

### **Inventory for Sale**

| Seaside Estates | 6% |
|-----------------|----|
| Oldsmar         | 2% |
| Pinellas        | 3% |

## Avg. Time to Close Over Last 12 Months

| Seaside Estates | 61 days |
|-----------------|---------|
| Oldsmar         | 47 days |
| Pinellas        | 62 days |

NOT