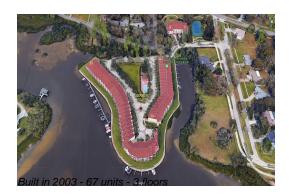

# Unit 163 Brent Cir - Seaside Estates

163 Brent Cir - 101-167 Brent Cir, Oldsmar, FL, Pinellas 34677

#### **Building Information**

| Number of units:                         | 67 |
|------------------------------------------|----|
| Number of active listings for rent:      | 0  |
| Number of active listings for sale:      | 4  |
| Building inventory for sale:             | 5% |
| Number of sales over the last 12 months: | 4  |
| Number of sales over the last 6 months:  | 1  |
| Number of sales over the last 3 months:  | 1  |