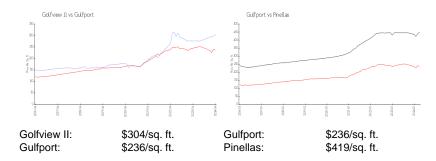

#### **Market Information**

### **Inventory for Sale**

 Golfview II
 4%

 Gulfport
 4%

 Pinellas
 3%

### Avg. Time to Close Over Last 12 Months

Golfview II 27 days Gulfport 72 days Pinellas 62 days