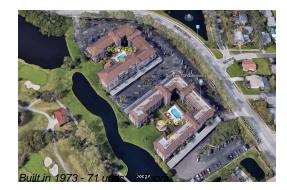

# Unit 305 - Golfview II

305 - 6150 Gulfport Blvd S, Gulfport, FL, Pinellas 33707

## **Building Information**

Number of units:71Number of active listings for rent:0Number of active listings for sale:3Building inventory for sale:4%Number of sales over the last 12 months:4Number of sales over the last 6 months:3Number of sales over the last 3 months:3

### **Building Association Information**

Golfview Condominiums 6100 Gulfport Blvd S, Gulfport, FL 33707 (727) 343-2576