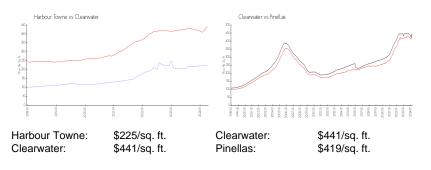

#### **Inventory for Sale**

| Harbour Towne | 4% |
|---------------|----|
| Clearwater    | 4% |
| Pinellas      | 3% |