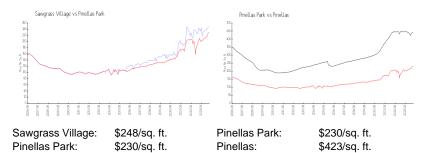

# **Market Information**

# **Inventory for Sale**

| Sawgrass Village | 1% |
|------------------|----|
| Pinellas Park    | 1% |
| Pinellas         | 3% |

Avg. Time to Close Over Last 12 Months

Sawgrass Village Pinellas Park Pinellas 27 days 23 days 64 days