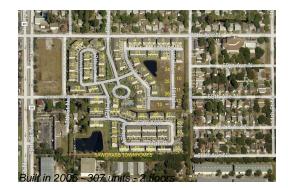

# Unit 4740 68th Ave N - Sawgrass Village

4740 68th Ave N - 6770-6942 46th Way N, Pinellas Park, FL, Pinellas 33781

#### **Building Information**

| Number of units:                         | 307 |
|------------------------------------------|-----|
| Number of active listings for rent:      | 0   |
| Number of active listings for sale:      | 3   |
| Building inventory for sale:             | 0%  |
| Number of sales over the last 12 months: | 11  |
| Number of sales over the last 6 months:  | 4   |
| Number of sales over the last 3 months:  | 3   |