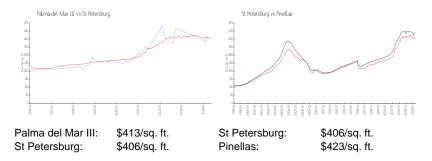

 List Price:
 \$334,000

 List PPSF:
 \$428

 Valuated Price:
 \$317,000

 Valuated PPSF:
 \$406

The above valuated price is a baseline figure that does not take into account any specific renovation, upgrade, split, merge, or deterioration of the unit.