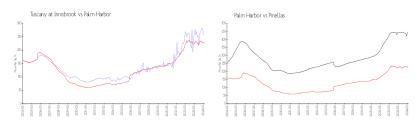

#### **Market Information**

Tuscany at \$255/sq. ft. Palm Harbor: \$225/sq. ft. Innisbrook:

Palm Harbor: \$225/sq. ft. Pinellas: \$419/sq. ft.