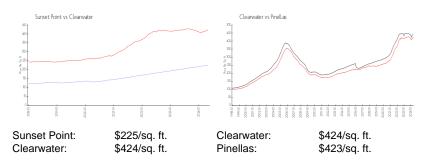

#### **Market Information**

# **Inventory for Sale**

| Sunset Point | 0% |
|--------------|----|
| Clearwater   | 3% |
| Pinellas     | 3% |

# Avg. Time to Close Over Last 12 Months

Sunset Point n/a
Clearwater 65 days
Pinellas 64 days