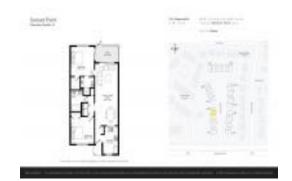

# Unit 1921 Peppermill Dr # F - Sunset Point

1921 Peppermill Dr # F - 1910 Peppermill Dr, Clearwater, FL, Pinellas 33793

## **Unit Information**

 MLS Number:
 U8238917

 Status:
 ACTIVE

 Size:
 950 Sq ft.

Bedrooms: 2 Full Bathrooms: 2 Half Bathrooms: 0

Parking Spaces:

View:

List Price: \$225,000 List PPSF: \$237