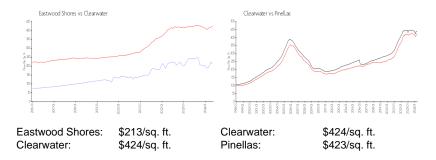

List Price: \$219,900 List PPSF: \$258

### **Recent Sales**

| Unit # | Size        | Closing Date | Sale Price | PPSF  |
|--------|-------------|--------------|------------|-------|
| Α      | 752 sq ft   | May 2024     | \$160,000  | \$213 |
| Α      | 752 sq ft   | Apr 2024     | \$180,000  | \$239 |
| С      | 853 sq ft   | Apr 2024     | \$225,000  | \$264 |
|        | 1,035 sq ft | Apr 2024     | \$230,000  | \$222 |
| С      | 853 sq ft   | Mar 2024     | \$160,000  | \$188 |