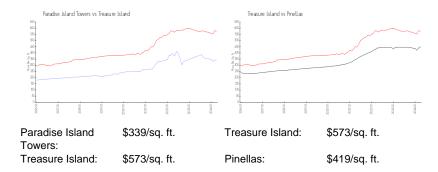

#### **Market Information**

## **Inventory for Sale**

Paradise Island Towers 9% Treasure Island 4% Pinellas 3%

## Avg. Time to Close Over Last 12 Months

Paradise Island Towers 88 days Treasure Island 74 days Pinellas 62 days