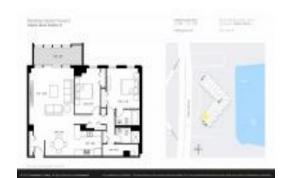

# **Unit 103 - Paradise Island Towers**

103 - 10355 Paradise Blvd, Treasure Island, FL, Pinellas 33706

#### **Unit Information**

 MLS Number:
 U8240159

 Status:
 ACTIVE

 Size:
 1,065 Sq ft.

Bedrooms: 2
Full Bathrooms: 2
Half Bathrooms: 0
Parking Spaces:

View:

Rental Price: \$2,200 List PPSF: \$2