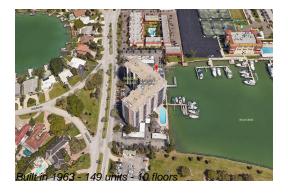

# **Unit 103 - Paradise Island Towers**

103 - 10355 Paradise Blvd, Treasure Island, FL, Pinellas 33706

## **Building Information**

Number of units: 149
Number of active listings for rent: 0
Number of active listings for sale: 14
Building inventory for sale: 9%
Number of sales over the last 12 months: 7
Number of sales over the last 6 months: 4
Number of sales over the last 3 months: 4