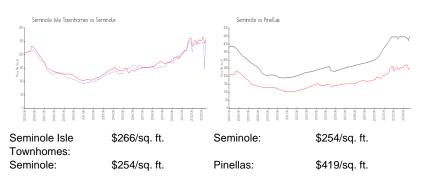

### **Market Information**

### **Inventory for Sale**

| Seminole Isle Townhomes | 1% |
|-------------------------|----|
| Seminole                | 2% |
| Pinellas                | 3% |