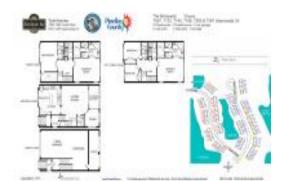

# Unit 7189 Islamorada Cir - Seminole Isle Townhomes

7189 Islamorada Cir - 7080-7383 Conch Blvd, Seminole, FL, Pinellas 33777

View: List Price: List PPSF: U8240423 PENDING 2,090 Sq ft. 3 2 1 Driveway, Garage Door Opener, Guest, Oversized Water \$559,900 \$268