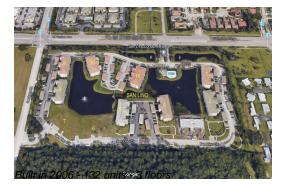

# Unit 1033 - San Lino

1033 - 100 San Lino Cir, Venice, FL, Sarasota 32292

# **Building Information**

Number of units: 132
Number of active listings for rent: 0
Number of active listings for sale: 2
Building inventory for sale: 1%
Number of sales over the last 12 months: 4
Number of sales over the last 6 months: 0
Number of sales over the last 3 months: 0