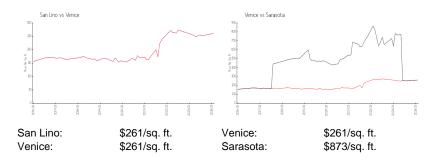

#### **Market Information**

## **Inventory for Sale**

| San Lino | 2% |
|----------|----|
| Venice   | 2% |
| Sarasota | 1% |

# Avg. Time to Close Over Last 12 Months

| San Lino | 49 days |
|----------|---------|
| Venice   | 49 days |
| Sarasota | 45 days |